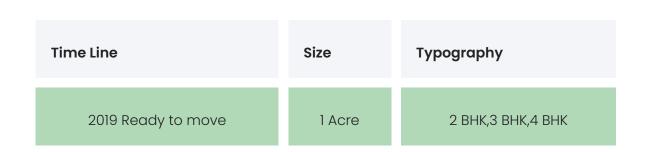

# FLAT INTERIORS

| Configuration    | RERA Carpet Ro | ange |
|------------------|----------------|------|
| 2 BHK            | 923 sqft       |      |
| 3 BHK            | 1050 - 1350 se | qft  |
| 4 BHK            | 1600 sqft      |      |
| Floor To Ceiling | NA             |      |